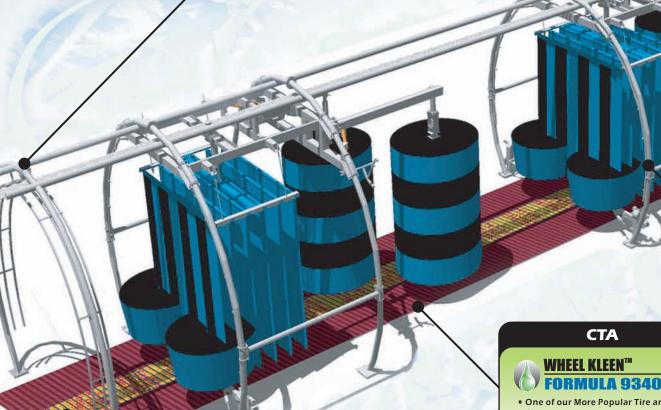

es a
- May be Used as a Presoak or Exterior Wash

#### PRESOAK OPTION #2

#### STEP 1 - HIGH pH



#### **FLEET KLEEN™HD FORMULA 9140**

- Our Best Selling Concentrated Carwash Detergent
- Exceptional at Removing Tough Road Film
- Generous Foam and Fragrance Gives a **Great Show**
- May be Used as a Presoak or Exterior Wash

## STEP 2 - HIGH pH



#### TEMPEST™

#### **FORMULA 9141**

- Ultra Concentrated Presoak Tough on Road Film
- High Foaming With a Clean Citrus Fragrance

#### TRIPLE SHINE PROTECTANT

- Foaming Rinse Aid & Protectant
- Available In Vibrant Gold, Red & Blue With a Pleasing Cherry Fragrance
- Contains Real Carnauba Wax
- Ideal For Arch Application Systems



#### TRI-SHINE™GOLD **FORMULA 9250**



#### TRI-SHINE™RED **FORMULA 9251**



#### TRI-SHINE™BLUE FORMULA 9252



#### PREP DETERGENT



# **EZ PREP**™

- Pre-Cleaner and Bug Remover
- Penetrates and Loosens Bug Remains & Road Film
- Safe on All Surfaces
- Brightens Chrome and Shines Windshields

- One of our More Popular Tire and Wheel Cleaners
- Designed to Remove Brake Dust, Grime, and Carbon Effortlessly without using Caustics, Acids, or Petroleum Solvents
- This Formula is Safe on Polished Chrome, Aluminum Wheels, and Tires



#### FLASH™

## **FORMULA 9361**

- Foaming Wheel & Tire Cleaner
- Touchless Removal of Brake Dust & Grime
- Safe on All Wheels
- Bright Neon Color with a Mountain Pine Fragrance

#### ALL-SURFACE PROTECTANT



#### **AQUA SHIELD™ FORMULA 9245**

- An All-Surface Protectant that Repels Rain and Creates a Shield that Bonds to Paint, Glass, Chrome and other Surfaces
- Conta